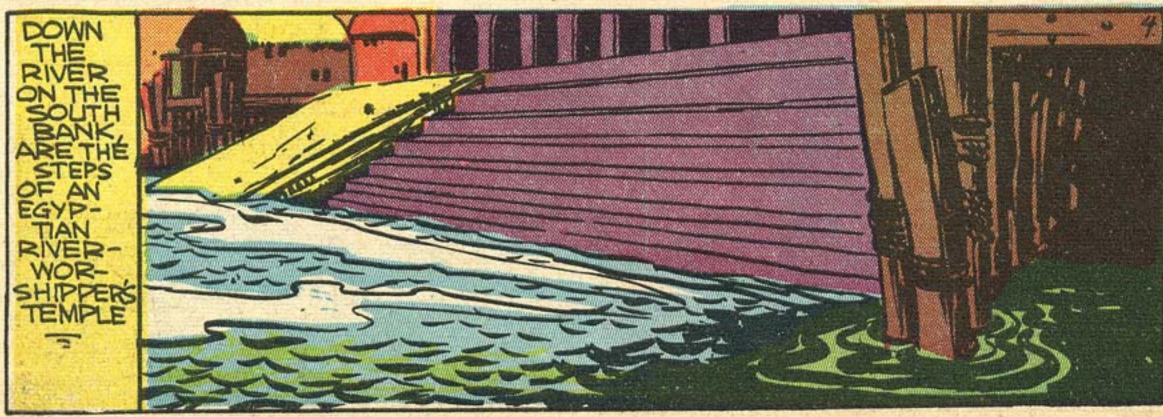

FEET!

LAND OF CALIFORNIA!

TWO ITALIAN SPIES WAY-LAID LOOP LOGAN AND TOGGED HIM - BOUND AND WEIGHTED-INTO THE WATERS OF THE NILE.. BUT LOGAN'S FAITHFUL SERVANT, CLATRA, DOVE TO LIE RESCUE.. NOW, JUST AS THE SPIES ARE ABOUT TO TAKE OFF IN THEIR SEAPLANE, LOOP AND CLATRA APPROACH THROUGH THE WATER!